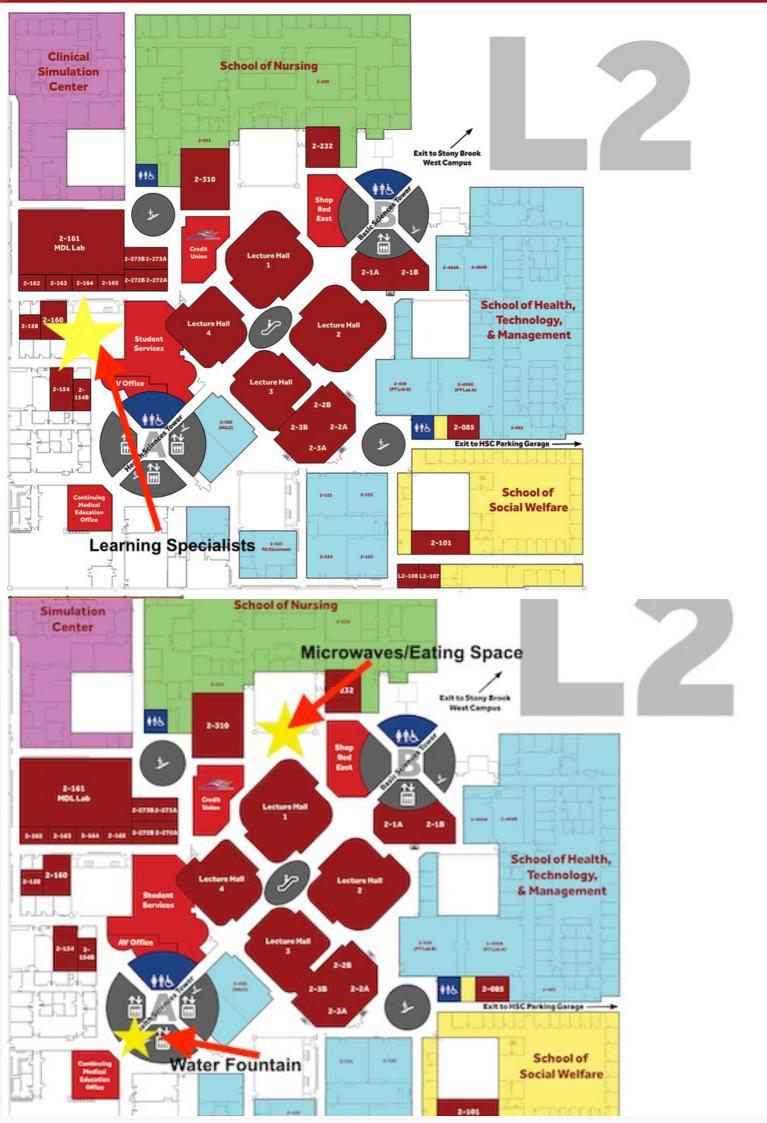

#### LEARNING SPECIALISTS 2-154A

THE LEARNING SPECIALISTS AT STONY BROOK MEDICINE OFFER INVALUABLE SUPPORT TO STUDENTS, PROVIDING TAILORED GUIDANCE THAT HELPS OPTIMIZE STUDY STRATEGIES AND ENHANCE ACADEMIC PERFORMANCE.

#### WATER FOUNTAINS/MICROWAVES

THERE ARE A FEW MICROWAVES AND WATER FOUNTAINS NEAR THE LIBRARY. THE CLOSEST WATER FOUNTAIN TO THE LIBRARY IS DIRECTLY UP THE ESCALATORS IN FRONT OF THE LIBRARY; MICROWAVES ARE LOCATED BELOW ON L2, AND ALSO IN THE MART.