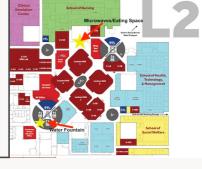

#### WATER FOUNTAINS/MICROWAVES

THERE ARE A FEW MICROWAVES AND WATER FOUNTAINS NEAR THE LIBRARY. THE CLOSEST WATER FOUNTAIN TO THE LIBRARY IS DIRECTLY UP THE ESCALATORS IN FRONT OF THE LIBRARY; MICROWAVES ARE LOCATED BELOW ON L2, AND ALSO IN THE MART.

#### COMFORTABLE CHAIRS IN HSC

THERE ARE A NUMBER OF COMFORTABLE CHAIRS AND BOOTHS SPRINKLED THROUGHOUT THE HALLWAYS OF THE HSC FOR RESTING, RELAXING, OR STUDYING. THESE CAN BE FOUND NEAR THE CSC OR VENDING MACHINES ON L2 AND ON L3 IN THE GALLERIA.