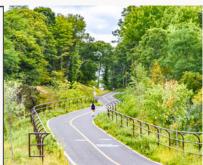

#### WEST MEADOW BEACH

WEST MEADOW BEACH IS A PEACEFUL SPOT ON THE LONG ISLAND SOUND WHERE YOU CAN RELAX ON THE BEACH OR GO FOR A WALK OR RUN ALONG THE MILE LONG PAVED PATH. THIS IS THE BEST SPOT FOR SUNSETS!