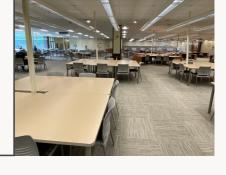

#### HSC LIBRARY

THE HSC LIBRARY OFFERS A TRANQUIL ENVIRONMENT AND ABUNDANT NATURAL LIGHT, MAKING IT AN IDEAL SETTING FOR FOCUSED LEARNING AND COLLABORATIVE STUDY SESSIONS.