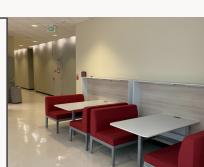

#### COMFORTABLE CHAIRS IN HSC

THERE ARE A NUMBER OF COMFORTABLE CHAIRS AND BOOTHS SPRINKLED THROUGHOUT THE HALLWAYS OF THE HSC FOR RESTING, RELAXING, OR STUDYING. THESE CAN BE FOUND NEAR THE CSC OR VENDING MACHINES ON L2 AND ON L3 IN THE GALLERIA.