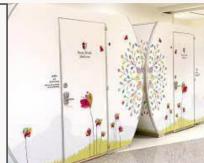

#### WELLNESS WALK

THE WELLNESS WALK ON THE SECOND FLOOR OF STONY BROOK'S HEALTH SCIENCE CENTER IS A DEDICATED PATHWAY DESIGNED TO INSPIRE MOMENTS OF PEACE AND MENTAL CLARITY DURING A BUSY DAY.