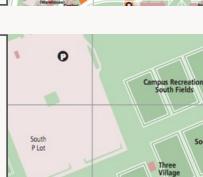

## WEST CAMPUS

# **RESOURCE LIST**

#### **RECREATION CENTER**

PARTICIPATE IN PROGRESSIVE PROGRAMS, SERVICES, AND FACILITIES, INCLUDING INTRAMURAL SPORTS, FITNESS AND WELLNESS PROGRAMS, CLUB SPORTS, INFORMAL OPEN RECREATION, AND SPECIAL EVENTS. CONTAINS BASKETBALL COURTS, WEIGHTS, AND AN INDOOR TRACK.

#### SOCCER FIELDS

HAVING A SOCCER FIELD ON CAMPUS ENHANCES STUDENT LIFE BY PROVIDING A SPACE FOR RECREATIONAL ACTIVITIES AND SPORTS EVENTS, FOSTERING A SENSE OF COMMUNITY THROUGH TEAM SPORTS AND FITNESS.