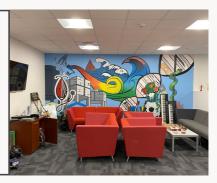

#### STUDENT LOUNGE

THE MEDICAL STUDENT LOUNGE OFFERS A QUIET SPACE WITH REFRIGERATORS, MICROWAVES, COUCHES, AND A FOOSBALL TABLE, WHERE STUDENTS CAN RELAX AND TAKE A BREAK FROM THEIR STUDIES.