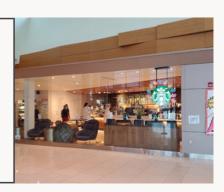

#### SNACKS/FOOD

BESIDES THE MAIN CAFETERIA ON L5, THERE IS A STARBUCKS LOCATED NEAR THE MAIN PATIENT ENTRANCE OF THE HOSPITAL. WE ALSO HAVE A "GRAB AND GO"/SANDWICH SHOP DIRECTLY TO THE RIGHT OF THE ESCALATORS ON L5. THERE IS ALSO A VENDING MACHINE LOCATED DIRECTLY ON THE LEFT OF THE ESCALATORS ON L3.