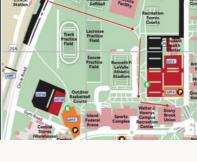

## WEST CAMPUS

# **RESOURCE LIST**

#### **RECREATION CENTER**

PARTICIPATE IN PROGRESSIVE PROGRAMS, SERVICES, AND FACILITIES, INCLUDING INTRAMURAL SPORTS, FITNESS AND WELLNESS PROGRAMS, CLUB SPORTS, INFORMAL OPEN RECREATION, AND SPECIAL EVENTS. CONTAINS BASKETBALL COURTS, WEIGHTS, AND AN INDOOR TRACK.

#### **RUNNING TRACK**

THIS TRACK PROVIDES STUDENTS WITH A CONVENIENT AND ACCESSIBLE SPACE TO ENGAGE IN PHYSICAL ACTIVITY AND PROMOTE OVERALL HEALTH AND FITNESS.

#### SOCCER FIELDS

HAVING A SOCCER FIELD ON CAMPUS ENHANCES STUDENT LIFE BY PROVIDING A SPACE FOR RECREATIONAL ACTIVITIES AND SPORTS EVENTS, FOSTERING A SENSE OF COMMUNITY THROUGH TEAM SPORTS AND FITNESS.